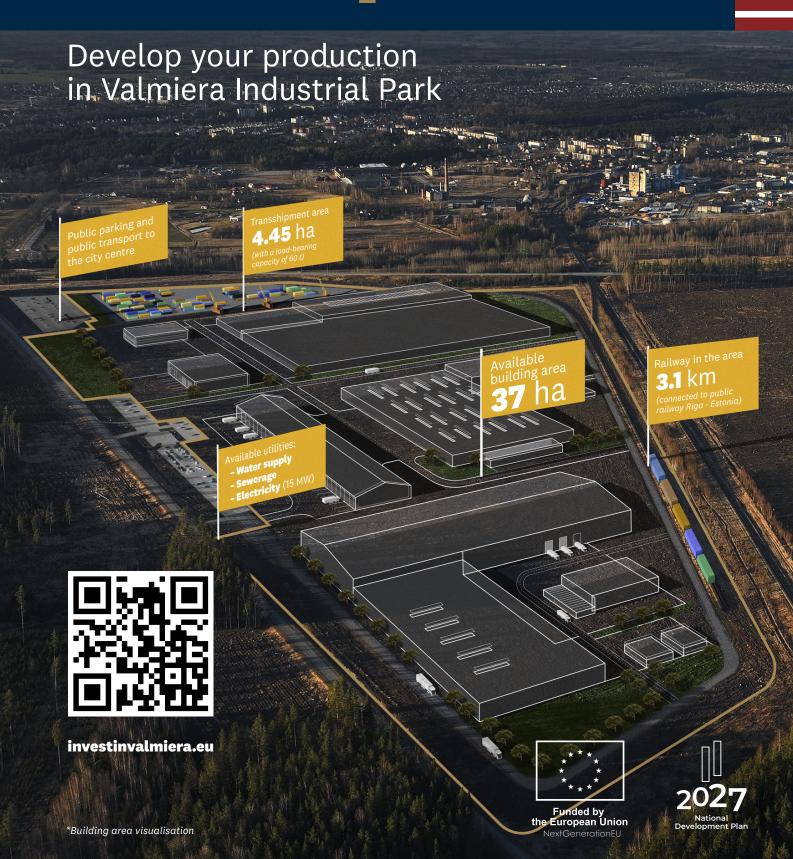

### **Auctions of building rights**

Possibility to apply to rent one or both land plots

Closing date for applications: **March 31, 2025** 

This is a place for business with capacity - a large area prepared for industrial development in a strategically advantageous location. Available for local and international companies.

#### **Key features:**

- ◆ Access to public rail and regional roads
- ◆ Industrial electricity connection
- Industrial site with a load-bearing capacity of 60 t for loading
- Possibility to connect to utilities (water supply, municipal sewerage, storm water sewerage)
- Spacious and illuminated parking areas, long-term parking for trucks and light vehicles
- Professional maintenance and management service

- ◆ The term for building rights from 45 to 70 years depending on the amount of investment
- For the first 24 months, a reduced building rights fee (50% of the current building rights fee at that time)
- A relief of 90% on the property tax (until the industrial production building is put into operation)