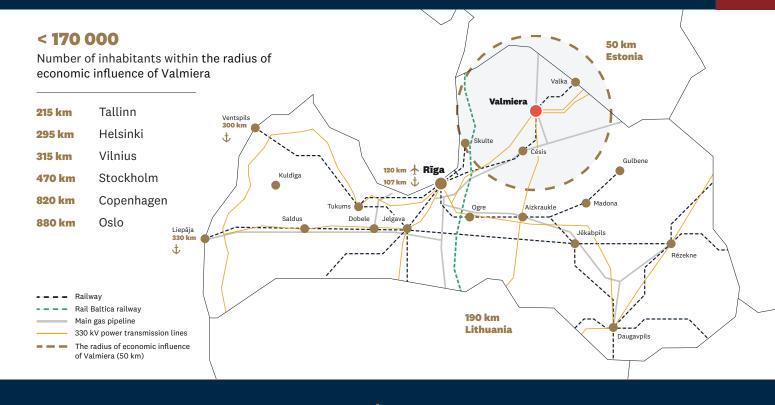

## Development Centre of National Importance in Latvia

Two industrial parks for business growth

GDP - 2nd place right after the capital of Latvia -Riga More than 80 active foreign direct investment companies from Luxembourg, Sweden, Germany, Lithuania, the Netherlands, Denmark, Estonia, Georgia, Belgium, Ukraine and other countries