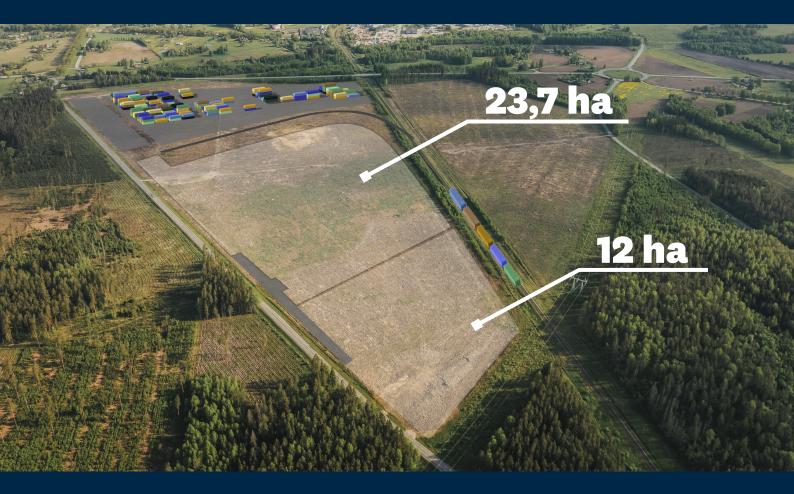

### **Auctions of building rights**

Possibility to apply to rent one or both land plots

Closing date for applications: **March 31, 2025** 

This is a place for business with capacity - a large area prepared for industrial development in a strategically advantageous location. Available for local and international companies.

#### **Key features:**

- ◆ Access to public rail and regional roads
- ◆ Industrial electricity connection
- Industrial site with a load-bearing capacity of 60 t for loading
- Possibility to connect to utilities (water supply, municipal sewerage, storm water sewerage)
- Spacious and illuminated parking areas, long-term parking for trucks and light vehicles
- Professional maintenance and management service

- ◆ The term for building rights from 45 to 70 years depending on the amount of investment
- For the first 24 months, a reduced building rights fee (50% of the current building rights fee at that time)
- A relief of 90% on the property tax (until the industrial production building is put into operation)