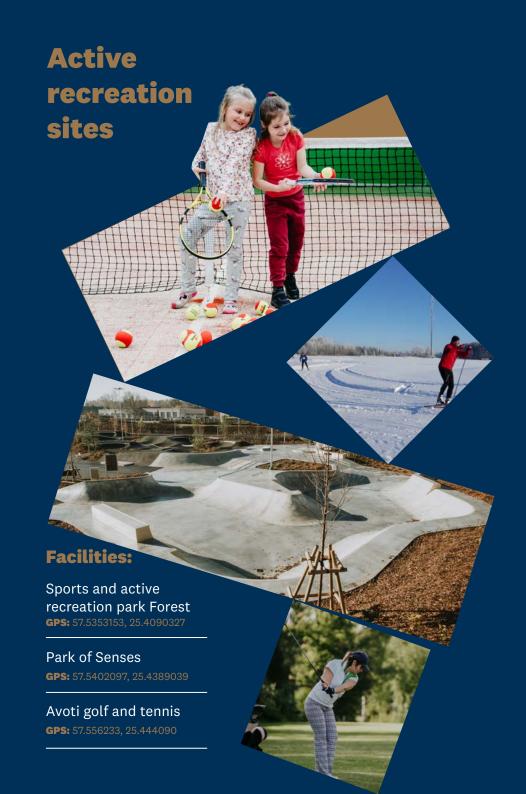

**GPS** 57.5149723,25.3421474

Disc golf park Pauku Priedes

**GPS:** 57.5316, 25.43472

Daliņu beach

**GPS:** 57.5424, 25.45433

Outdoor sports grounds on Kāpu Street

**GPS:** 57.53587, 25.43341

River Gauja trails

**GPS:** 57.53587, 25.44328

Valmiermuiža stables

**GPS:** 57.5589970, 25.4258458

Baili skiing complex

**GPS:** 57.5338591,25.4679636

Cross-country skiing (Avoti, Baiļi, Dīvaliņa meadows)

**GPS:** 57.54119, 25.43533

Rancho waterpark

**GPS:** 57.464726, 25.254735

Public ice-skating

**GPS:** 57.5282, 25.3880

**Find out more:** 

visit.valmiera.lv/en/