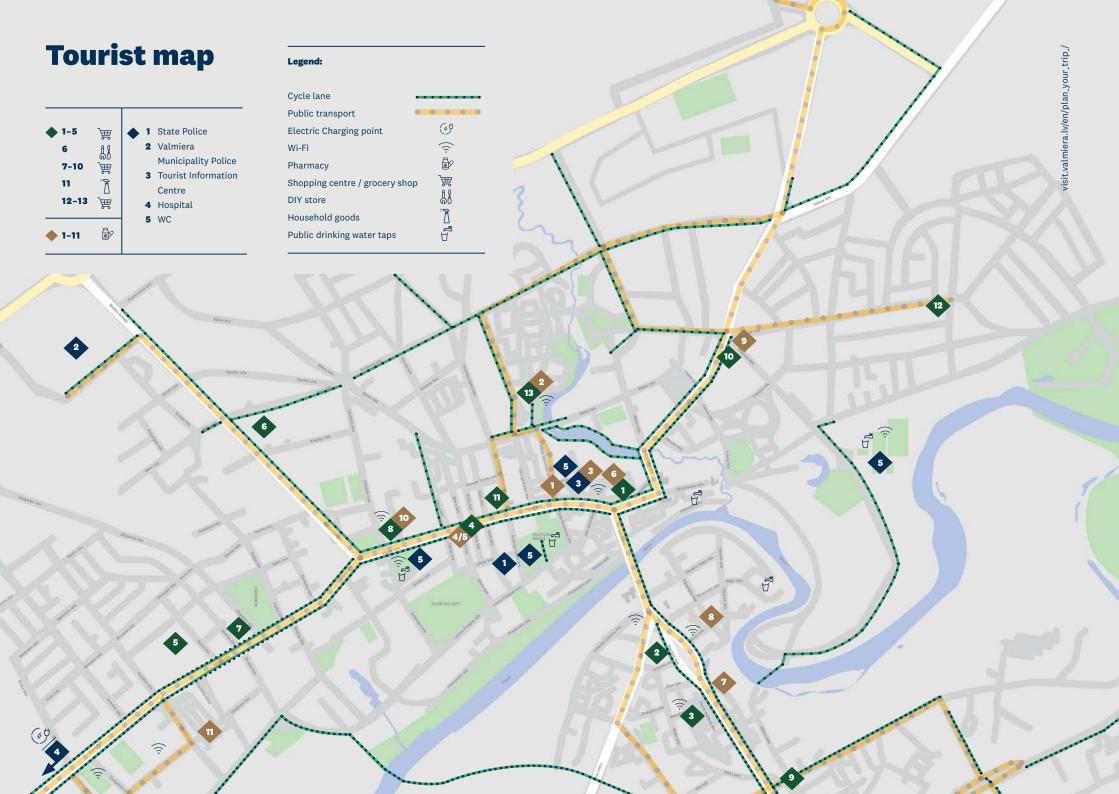

# Distance of sports facilities from Valmiera city centre

| Sport facility:         | Distance: |       | Š     | <b>₹</b> |      |
|-------------------------|-----------|-------|-------|----------|------|
| Valmiera OC             | 2.9km     | 10min | 34min | 12min    | 5min |
| Football stadium        | 1.4km     | 7min  | 18min | 6min     | 3min |
| Forest Sports Park      | 800m      | 4min  | 10min | 4min     | 3min |
| VSG                     | 1.7km     | 10min | 16min | 6min     | 5min |
| VVSS                    | 2.1km     | 15min | 26min | 10min    | 4min |
| VSS2                    | 1.7km     | 10min | 16min | 6min     | 3min |
| VSS5                    | 600m      | 3min  | 6min  | 2min     | 1min |
| Krāces rowing base      | 1.2km     | 10min | 15min | 6min     | 4min |
| TuffStuff               | 700m      | 3min  | 10min | 3min     | 2min |
| VPPS                    | 1.3km     | 6min  | 15min | 6min     | 3min |
| Jānis Daliņš Stadium    | 1.8km     | 11min | 18min | 7min     | 4min |
| Daliņu beach            | 3.2km     | 16min | 34min | 15min    | 7min |
| Baiļi Recreation centre | 3.9km     | 20min | 49min | 25min    | 8min |
| Valmiera Tech School    | 2.6km     | 18min | 30min | 14min    | 6min |

## **Abbreviations:**

Valmiera OC – Valmiera Olympic Centre

VVSS - Valmiera Viesturs Secondary School

VSG – Valmiera State Gymnasium

VSS2 – Valmiera Secondary School No 2

VSS5 - Valmiera Secondary School No 5

VPPS – Valmiera Pārgauja Primary School