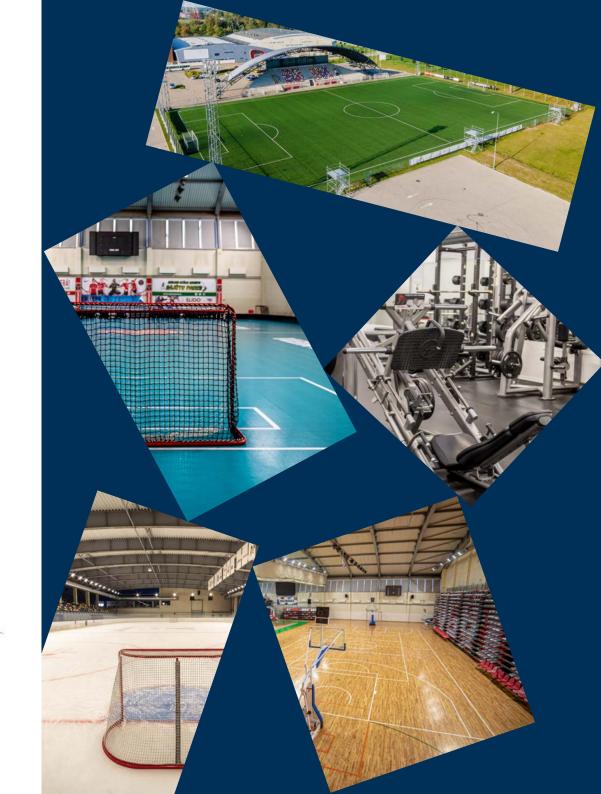

# Valmiera Swimming Pool

25 m 8-lane swimming pool Spectator stands with 300 seats 2 training pools for learners, 10 x 15 m, Relaxation area with 4 different saunas, whirlpool baths and a kid's zone

# Sports Health Centre

Sports physiotherapy and rehabilitation. Vacuum massage, functional magnetic stimulation (FMS) and ultrasound sessions Gait analysis and aerobic capacity testing

200 m2 multi-purpose hall

To visit: Fee:
Single EUR 6.00

Rental: Cost per hour:
One lane EUR 40.00
Entire pool EUR 200.00-300.00

 When Valmiera's first swimmingpool opened in 1975, it brought the sport of swimming to the Vidzeme region. In 2018, the modern Valmiera Swimming pool opened.