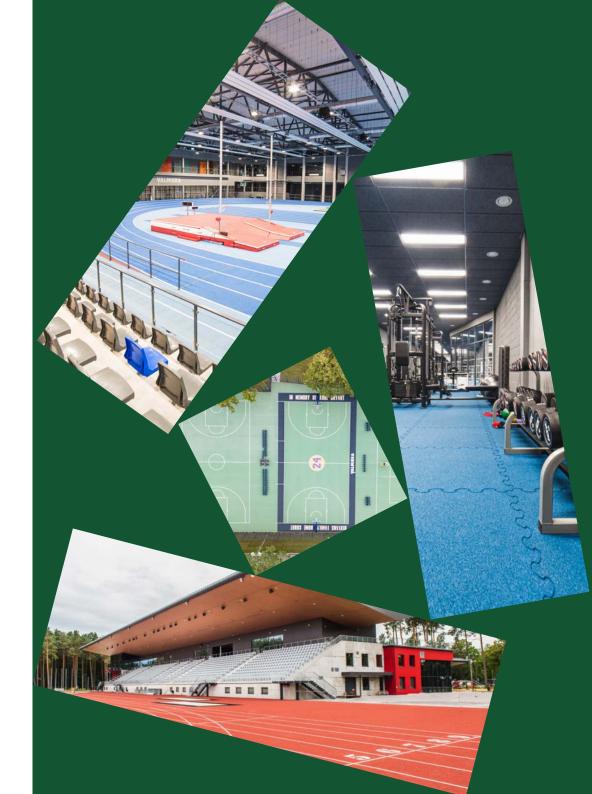

# Jānis Daliņš Stadium

### **Stadium:**

400 m running track with 8 lanes plus a 9-lane straight for sprints
Conica Conipur SW flooring
4 long jump, 4 pole vault and 2 javelin throw sectors, 2 discus throw sectors and
1 hammer throw sector
105 x 68 m natural grass football pitch
Spectator stands with 1400 seats

### Track and field arena:

200 m running track with 4 lanes plus an 8-lane straight for sprints
Conica Conipur SW flooring
2 long jump, 2 pole vault and 2 javelin throw sectors
1 discus throw and
1 hammer throw sector
2 weightlifting platforms
A gym with ATX and
Ffittech equipment
Spectator stands with 470 seats

Hotel with 100 beds, 2 basketball and 1 multigame sport court, Café

| To visit:               | Fee:              |
|-------------------------|-------------------|
| Track and field arena   | EUR 5.00          |
| Rental:                 | Cost per hour:    |
| Track and field stadium | EUR 170.00-250.00 |
| Track and field arena   | EUR 150.00-180.00 |
| Football pitch          | EUR 220.00-350.00 |