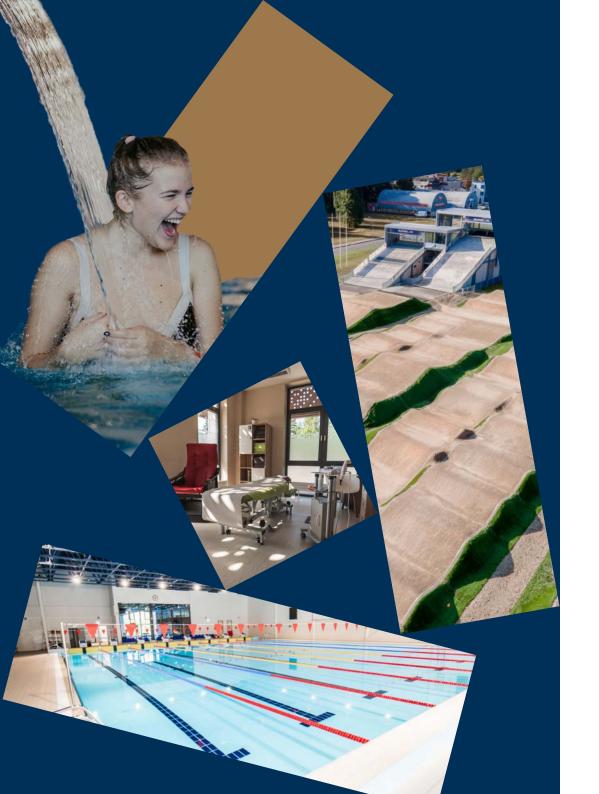

# **Valmiera Olympic Centre**

# **Sports hall:**

Suitable for basketball, floorball, handball, volleyball and other events Total area 68 x 44 m Separable into 3 fields Mobile spectator stands with 1,200 seats

### Football stadium:

100 x 64 m artificial grass turf Spectator stands with 1,000 seats