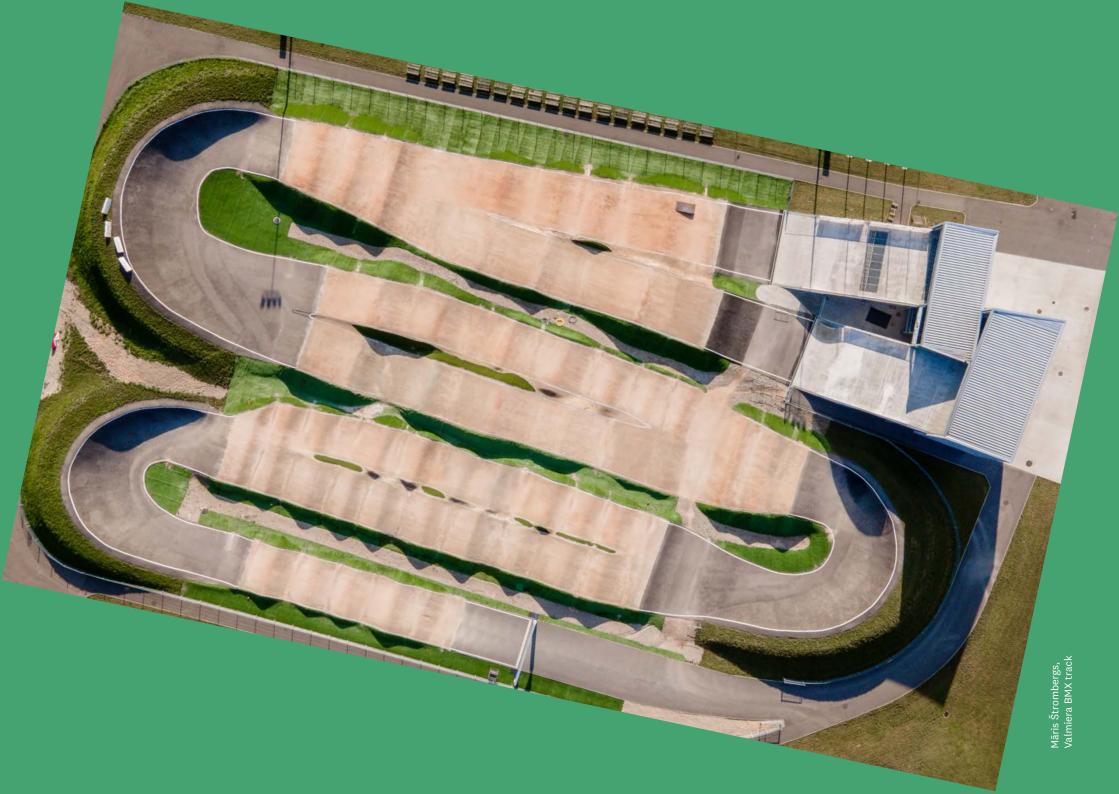

# Māris Štrombergs, Valmiera BMX track

### Track:

Track length 405 m, 5 m and 8 m start hills, 3 m, 5 m and 8 m Progate start gates Participation of "PRO TRACKS" in the track construction. In the start hills, there are changing rooms and a weightlifting gym with 3 WattBike trainers

| o visit:         | Fee:           |
|------------------|----------------|
| rack             | EUR 3.00       |
| eightlifting gym | EUR/h 2.00     |
| ental:           | Cost per hour: |
| rack             | EUR 50.00      |

 Venue of the 2019 UEC European BMX Championship