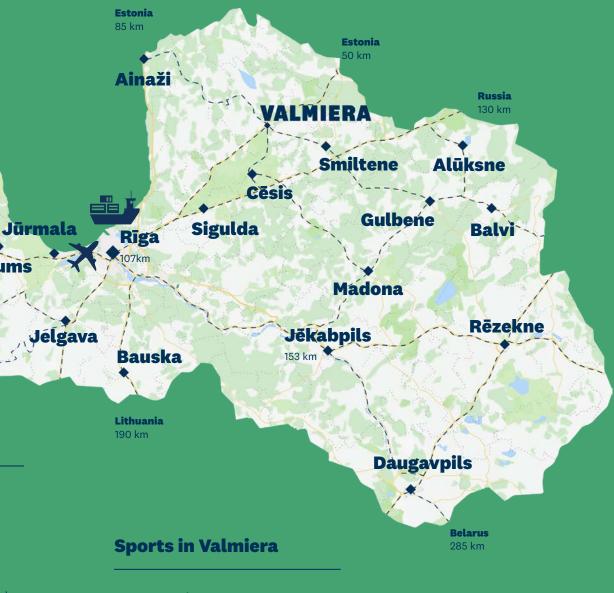

# Location of Valmiera in Latvia and Europe

Valmiera, one of Latvia's ten cities, is situated in the central part of the Vidzeme region.
With 24,868\* residents, Valmiera is the largest city in the Vidzeme
Planning Region and the eighth largest in Latvia.
Valmiera is located
107km from Riga and
50km from the Estonian border and has an area of 19.35km2.