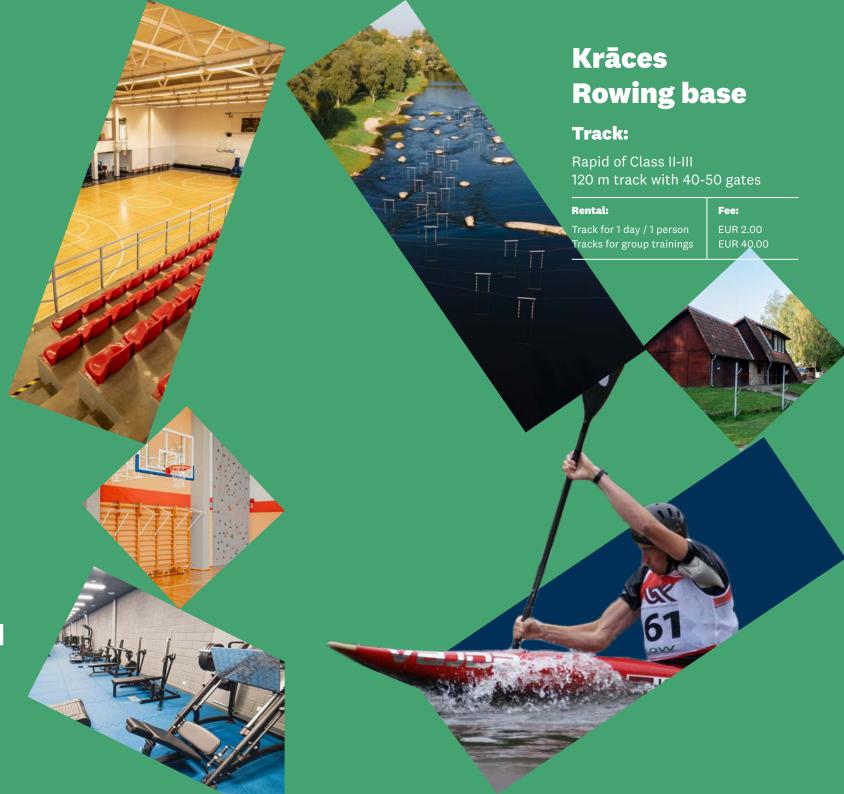

|
| eightlifting gym | EUR/h 2.00     |
| ental:           | Cost per hour: |
| rack             | EUR 50.00      |

 Venue of the 2019 UEC European BMX Championship





# **Sports fields**

# Valmiera Viesturs Secondary School

76 x 30m sports hall Separable into 2 fields Suitable for basketball, volleyball, indoor football and floorball 60m running track with 3 lanes

## Valmiera Secondary School No 5

36 x 20m sports field Suitable for basketball and volleyball Spectator stands with 380 seats

# Valmiera Pārgauja Primary School

51 x 30m sports hall Separable into 3 fields Suitable for basketball, volleyball, badminton, indoor football and floorball

**Rental:** Cost per hour:
Sports field EUR 15.00-60.00

# Sports clubs and fitness studios

To visit: Fee:
Single EUR 2.50-8.00



# Distance of sports facilities from Valmiera city centre

| Sport facility:         | Distance: |       | Š     | <b>₹</b> |      |
|-------------------------|-----------|-------|-------|----------|------|
| Valmiera OC             | 2.9km     | 10min | 34min | 12min    | 5min |
| Football stadium        | 1.4km     | 7min  | 18min | 6min     | 3min |
| Forest Sports Park      | 800m      | 4min  | 10min | 4min     | 3min |
| VSG                     | 1.7km     | 10min | 16min | 6min     | 5min |
| VVSS                    | 2.1km     | 15min | 26min | 10min    | 4min |
| VSS2                    | 1.7km     | 10min | 16min | 6min     | 3min |
| VSS5                    | 600m      | 3min  | 6min  | 2min     | 1min |
| Krāces rowing base      | 1.2km     | 10min | 15min | 6min     | 4min |