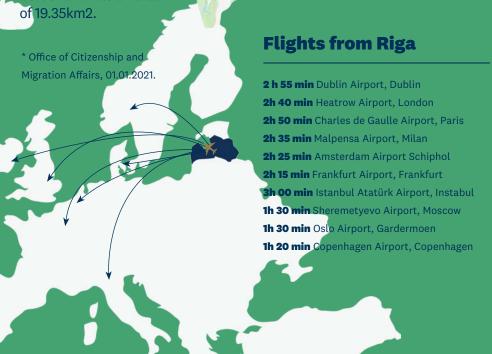

# Location of Valmiera in Latvia and Europe

Valmiera, one of Latvia's ten cities, is situated in the central part of the Vidzeme region.
With 24,868\* residents, Valmiera is the largest city in the Vidzeme
Planning Region and the eighth largest in Latvia.
Valmiera is located
107km from Riga and
50km from the Estonian border and has an area of 19.35km2.