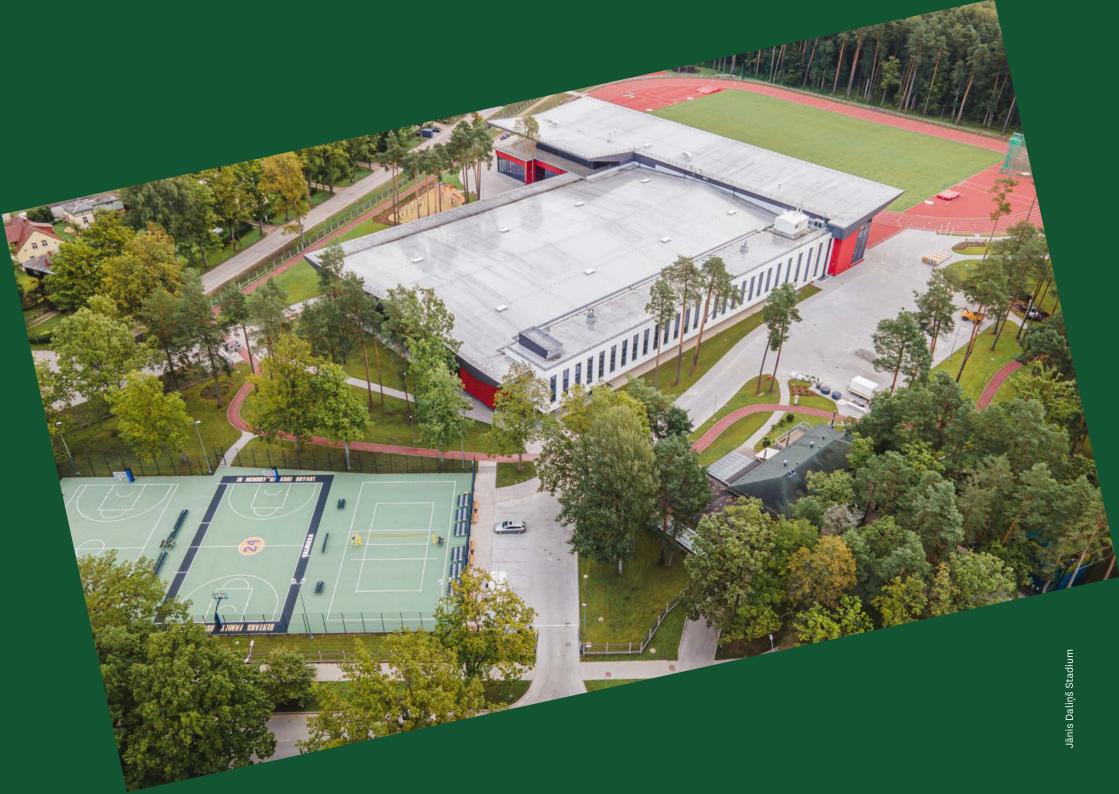

# Jānis Daliņš Stadium

# **Valmiera Olympic Centre**

# **Sports hall:**

Suitable for basketball, floorball, handball, volleyball and other events Total area 68 x 44 m Separable into 3 fields Mobile spectator stands with 1,200 seats

### Football stadium:

100 x 64 m artificial grass turf Spectator stands with 1,000 seats

### Ice Hall:

Ice Hall with 500 spectator seats

### **Power zone:**

180 m2, Life Fitness and Hammer Strength equipment