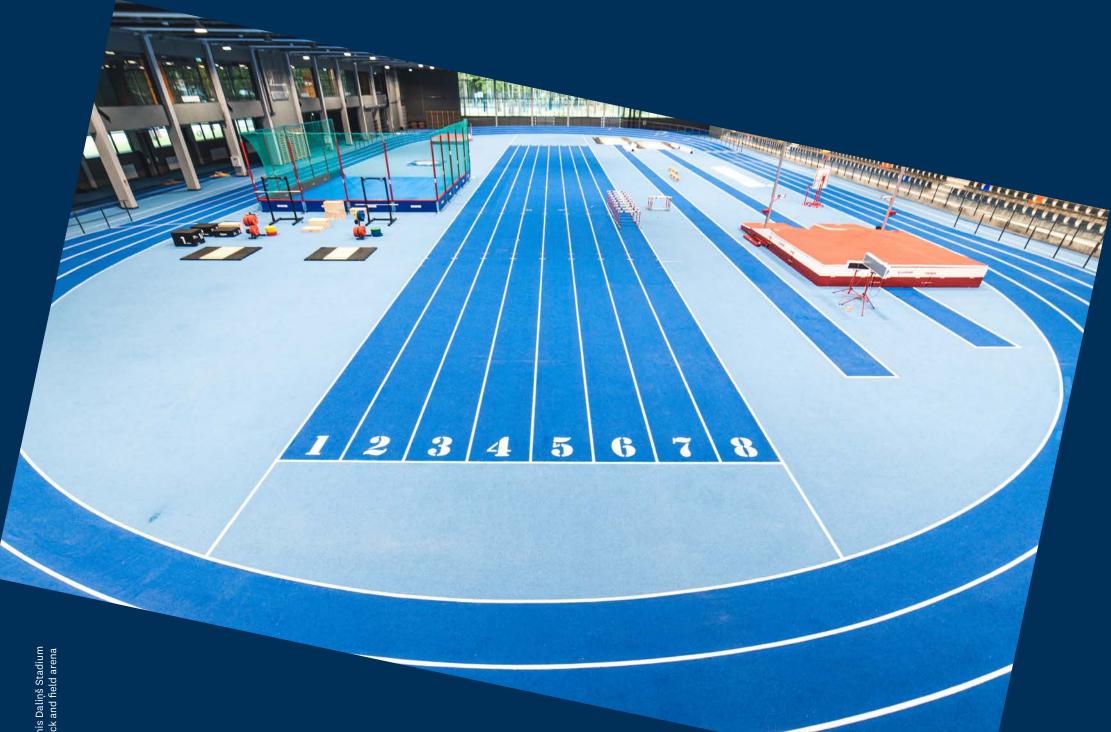

# Jānis Daliņš Stadium

### Track and field arena:

200 m running track with 4 lanes plus an 8-lane straight for sprints
Conica Conipur SW flooring
2 long jump, 2 pole vault and 2 javelin throw sectors
1 discus throw and
1 hammer throw sector
2 weightlifting platforms
A gym with ATX and
Ffittech equipment
Spectator stands with 470 seats

 The stadium got its name in 1938, thanks to the most famous athlete of that time, the Olympian Jānis Daliņš.