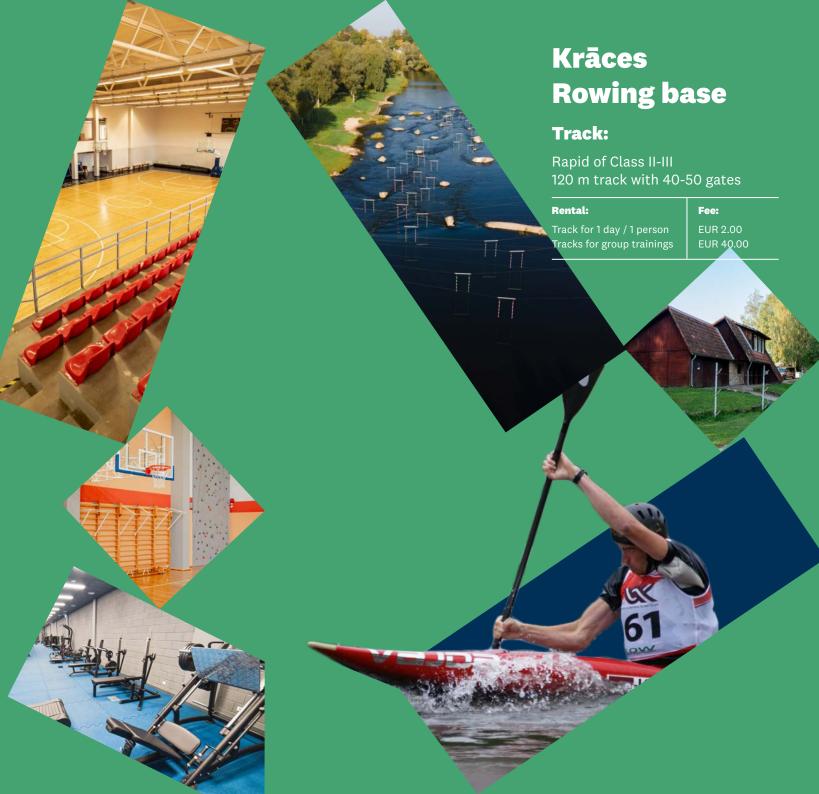

# Māris Štrombergs, Valmiera BMX track

#### **Track:**

Track length 405 m, 5 m and 8 m start hills, 3 m, 5 m and 8 m Progate start gates Participation of "PRO TRACKS" in the track construction. In the start hills, there are changing rooms and a weightlifting gym with 3 WattBike trainers ck

| O VISIC:                | ree:                               |
|-------------------------|------------------------------------|
| Frack                   | EUR 6.00                           |
| Veightlifting gym       |                                    |
|                         | _                                  |
| Rental:                 | Cost per hour:                     |
| <b>Rental:</b><br>Frack | <b>Cost per hour:</b><br>EUR 60.00 |

 Venue of the 2019 UEC European BMX Championship

International Swimming Federation

 When Valmiera's first swimmingpool opened in 1975, it brought the sport of swimming to the Vidzeme region. In 2018, the modern Valmiera Swimming pool opened.