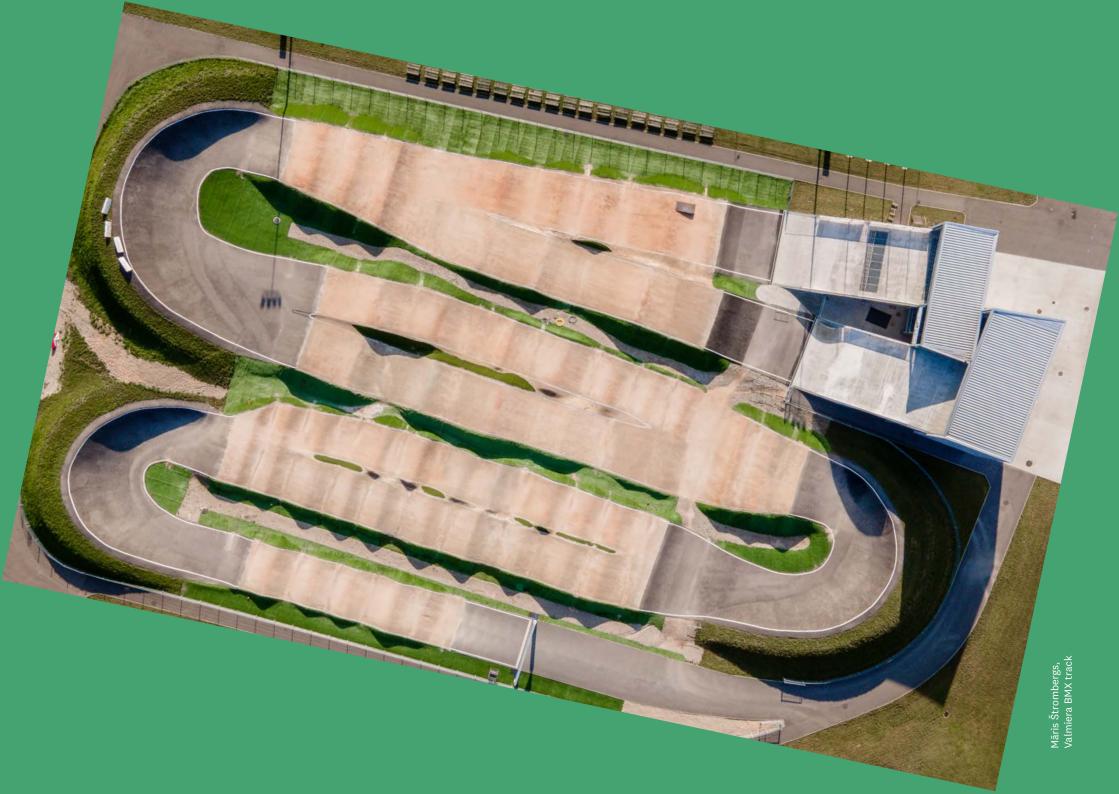

# Māris Štrombergs, Valmiera BMX track

#### **Track:**

Track length 405 m, 5 m and 8 m start hills, 3 m, 5 m and 8 m Progate start gates Participation of "PRO TRACKS" in the track construction. In the start hills, there are changing rooms and a weightlifting gym with 3 WattBike trainers ck

| O VISIC:                | ree:                               |
|-------------------------|------------------------------------|
| Frack                   | EUR 6.00                           |
| Veightlifting gym       |                                    |
|                         | _                                  |
| Rental:                 | Cost per hour:                     |
| <b>Rental:</b><br>Frack | <b>Cost per hour:</b><br>EUR 60.00 |

 Venue of the 2019 UEC European BMX Championship

International Swimming Federation

 When Valmiera's first swimmingpool opened in 1975, it brought the sport of swimming to the Vidzeme region. In 2018, the modern Valmiera Swimming pool opened.