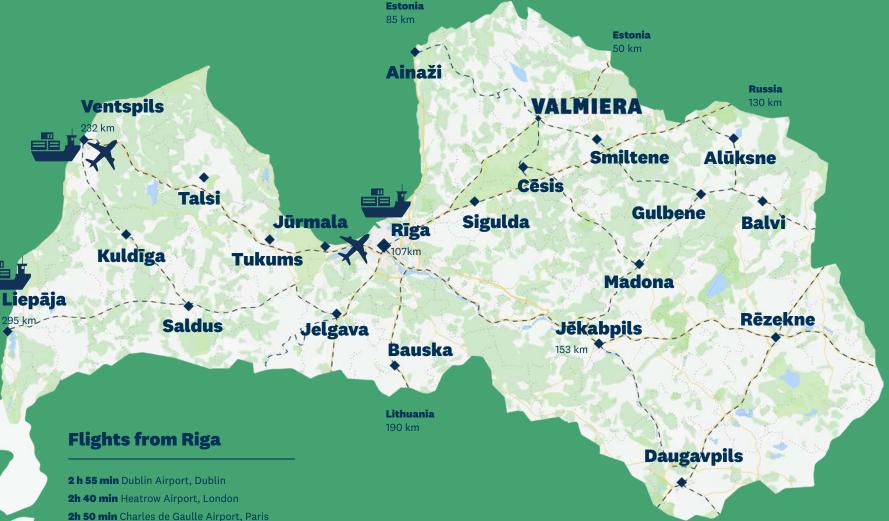

# Location of Valmiera in Latvia and Europe

Valmiera, one of Latvia's ten cities, is situated in the central part of the Vidzeme region. With 24,868\* residents, Valmiera is the largest city in the Vidzeme Planning Region and the eighth largest in Latvia. Valmiera is located 107km from Riga and 50km from the Estonian border and has an area of 19.35km2.

\* Office of Citizenship and Migration Affairs, 01.01.2021.

2h 35 min Malpensa Airport, Milan

2h 25 min Amsterdam Airport Schiphol
2h 15 min Frankfurt Airport, Frankfurt
3h 00 min Istanbul Atatürk Airport, Instabul