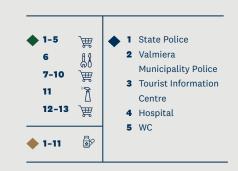

#### Legend:

6

5

 $\widehat{\overline{\cdot}}$ 

 Cycle lane

 Public transport

 Electric Charging point

 Wi-Fi

 Pharmacy

 Shopping centre / grocery shop

 DIY store

 Household goods

 Public drinking water taps

7 10 8

11

1 5 1