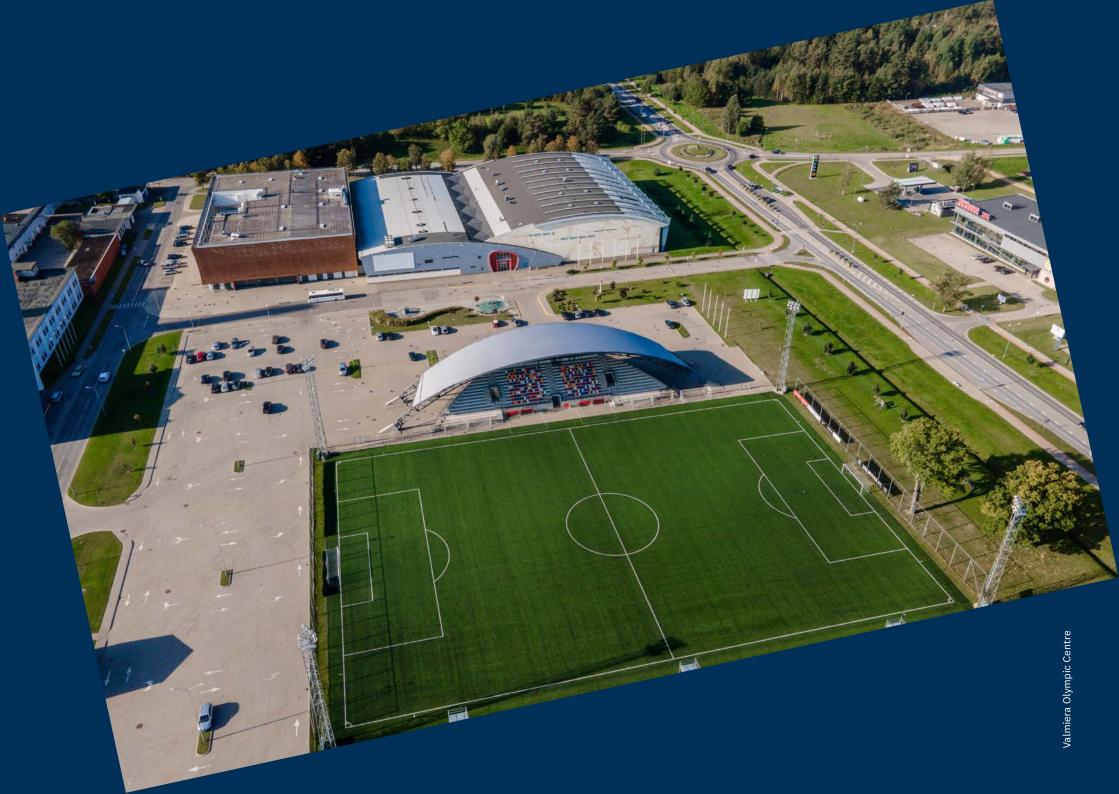

## Valmiera Olympic Centre

## Sports hall:

Suitable for basketball, floorball, handball, volleyball and other events Total area 68 x 44 m Separable into 3 fields Mobile spectator stands with 1,200 seats

#### Football stadium:

100 x 64 m artificial grass turf Spectator stands with 1,000 seats

#### Ice Hall:

Ice Hall with 500 spectator seats

#### **Power zone:**

180 m2, Life Fitness and Hammer Strength equipment

• The Valmiera Olympic Centre plays host to both domestic and international competitions in basketball, ice-hockey, floorball, football and other sports.