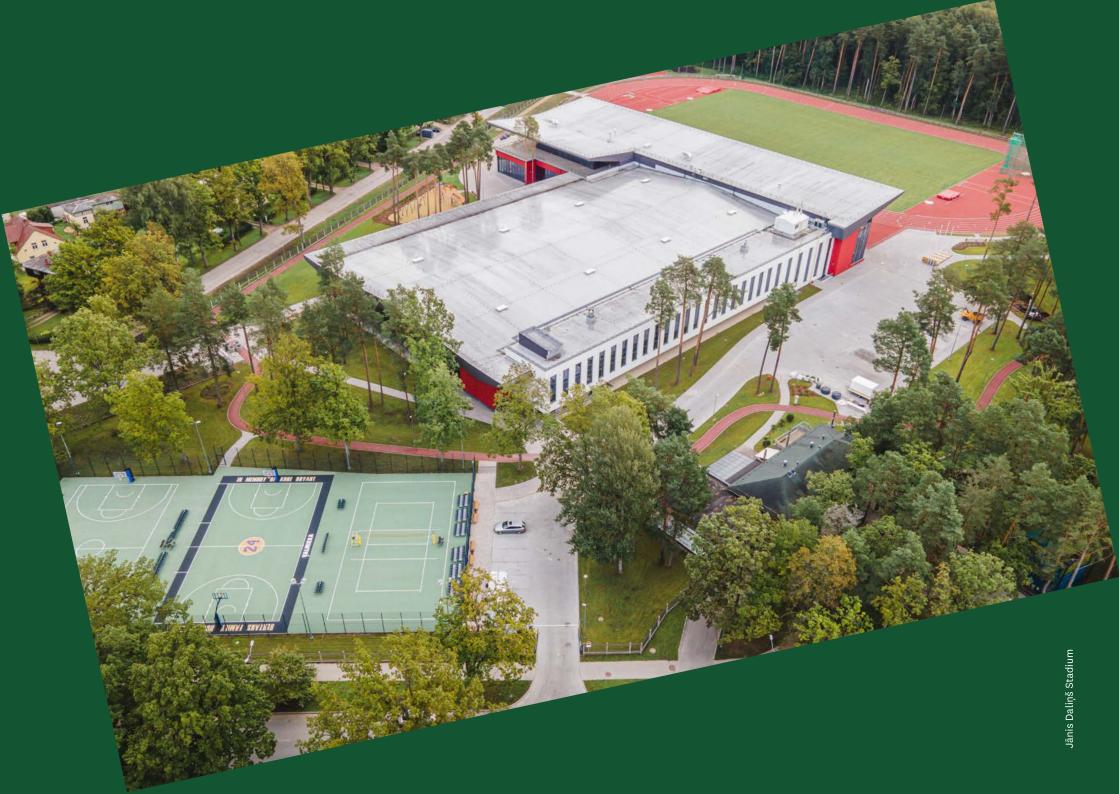

## Jānis Daliņš Stadium

#### Stadium:

400 m running track with 8 lanes plus a 9-lane straight for sprints Conica Conipur SW flooring 4 long jump, 4 pole vault and 2 javelin throw sectors, 2 discus throw sectors and 1 hammer throw sector 105 x 68 m natural grass football pitch Spectator stands with 1400 seats

 The stadium got its name in 1938, thanks to the most famous athlete of that time, the Olympian Jānis Daliņš.