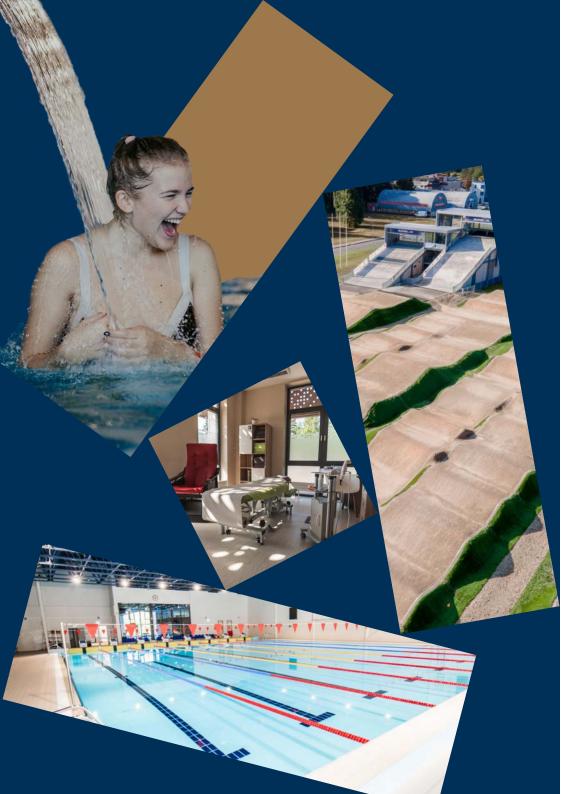

## Valmiera Swimming Pool

25 m 8-lane swimming pool Spectator stands with 300 seats 2 training pools for learners, 10 x 15 m, Relaxation area with 4 different saunas, whirlpool baths and a kid's zone

## Sports Health Centre

Sports physiotherapy and rehabilitation. Vacuum massage, functional magnetic stimulation (FMS) and ultrasound sessions Gait analysis and aerobic capacity testing

 Venue of the 2019 UEC European BMX Championship

International Swimming Federation

 When Valmiera's first swimmingpool opened in 1975, it brought the sport of swimming to the Vidzeme region. In 2018, the modern Valmiera Swimming pool opened.