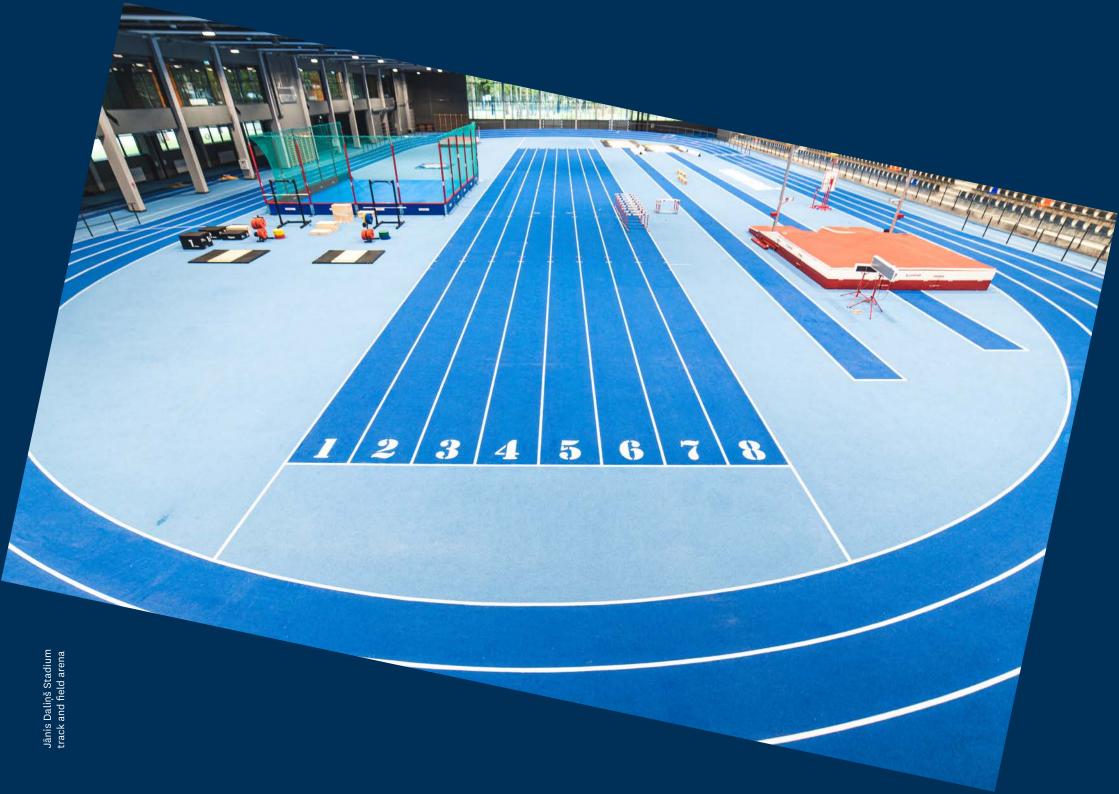

#### **Track and field arena:**

200 m running track with 4 lanes plus an 8-lane straight for sprints Conica Conipur SW flooring 2 long jump, 2 pole vault and 2 javelin throw sectors 1 discus throw and 1 hammer throw sector 2 weightlifting platforms A gym with ATX and Ffittech equipment Spectator stands with 470 seats